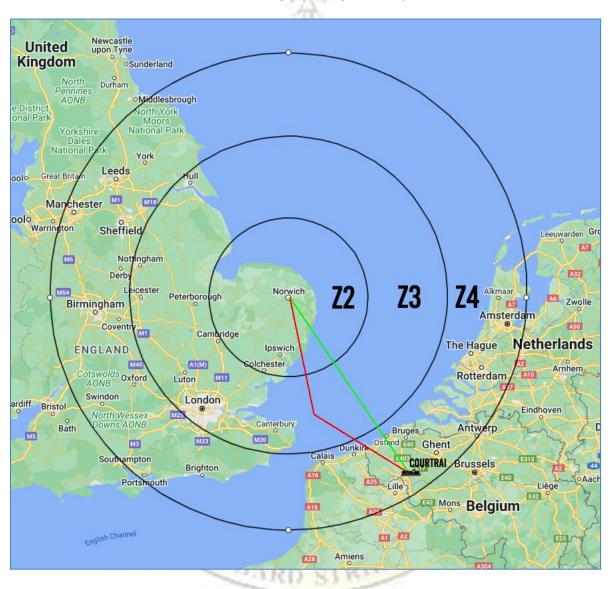

## TTN Online Campaign Mission 14 1943 – Courtrai, Belgium 5/6 Dec. 1943 Overall Stats

### **Courtrai, Belgium Navigation Map**



## TTN Online Campaign Mission 14 1943 – Courtrai, Belgium 5/6 Dec. 1943 Overall Stats

#### Synopsis

| A/C Assigned | On Target | Off Target | A/C Lost | Other (Note 1) | Bomb % | Casualties              | Enemy A/C Credited |
|--------------|-----------|------------|----------|----------------|--------|-------------------------|--------------------|
| 23           | 19        | 2          | 2        | 1              | 46%    | 12 KIA – 11 WIA – 1 POW | 6                  |

## **Squadron Stats**

|                     | A STATE OF THE PARTY OF THE PAR |                            |                            |  |
|---------------------|-------------------------------------------------------------------------------------------------------------------------------------------------------